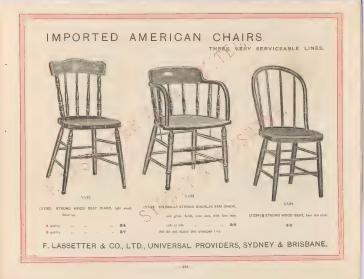

---------------------------------------------------------------------------------------------------------------------------------------------------------------------------------------------------------------------------------------------------------------------------------------------------------------------------------------------------------------------------------------------------------------------------------------------------------------------------------------------------------------------------------------------------------------------------------------------------------------------------------------------------------------------------------------------------------------------------------------------------------------------------------------------------------------------------|















## THE "ICEBERG" REFRIGERATOR.

The Most Perfect Refrigerator of its kind.

#### WELL FINISHED

ESTIMATES GIVEN.

PERFECT VENTILATION.

Less Consumption of Ice (which is a great item)

CHEAPNESS. DURABILITY

CLEANLINESS



The No. 1 "ICEBERG" Refrigerstor can be effectually worked with a consumption of 80 lbs of low weekly, while the No. 9 would not require more than 180 lbs. The consumption of ice will very with the quantity of edibles which require to be conted.

| NO | - OESCRIPT ON                                                                                      |             | Cersen y                    | PRIOE.    |
|----|----------------------------------------------------------------------------------------------------|-------------|-----------------------------|---